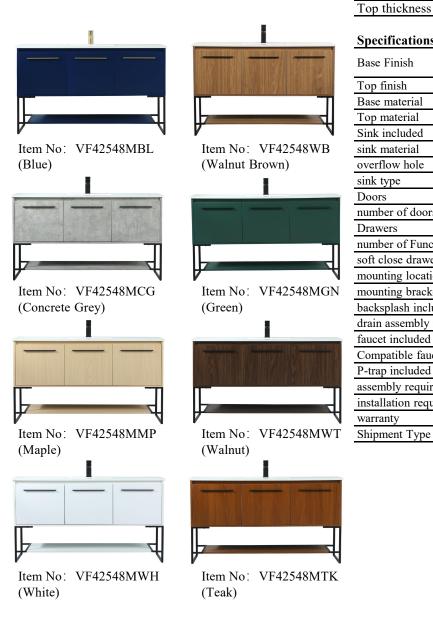

## **Sloane collection**

48 inch single bathroom vanity Set

| Difficusions       |                                    |
|--------------------|------------------------------------|
| Overall dimensions | 48"L x 18"W x 33.5"H               |
| Top thickness      | 0.75"                              |
|                    |                                    |
| Specifications     |                                    |
| Base Finish        | Blue/Walnut Brown/Concrete         |
|                    | Grey/Green/Maple/Walnut/White/Teak |
| Top finish         | Ivory white                        |
| Base material      | Metal and MDF                      |
| Top material       | Engineered Marble                  |
| Sink included      | yes                                |
| sink material      | porcelain                          |
| overflow hole      | yes                                |
| sink type          | undermount                         |
| Doors              | Yes                                |
| number of doors    | 3                                  |
|                    |                                    |